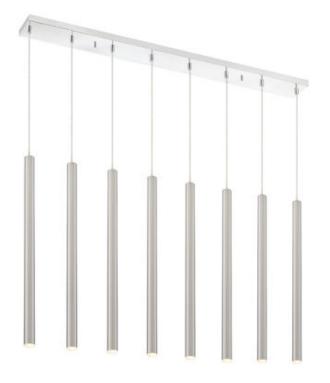

| Product Number                  | 917MP24-BN-LED-8LCH     |
|---------------------------------|-------------------------|
| Collection                      | Forest                  |
| Weight                          | 30.0 lbs                |
| Length/Extension                | 44.25"                  |
| Width                           | 4.25"                   |
| Height                          | 24.0"                   |
| Frame Material                  | Steel                   |
| Frame Finish                    | Chrome                  |
| Shade Material                  | Steel                   |
| Shade Finish                    | Brushed Nickel          |
| Bulbs                           | 8 x 5W - LED-Integrated |
| Chain Length                    | —                       |
| Cord Length                     | 118"                    |
| Dimmable                        | Yes                     |
| LED Source Lumen                | 3600                    |
| LED Delivered Lumen             | 1920                    |
| LED Color Temperature           | 3000K                   |
| LED Color Rendering Index (CRI) | CRI>80                  |
| Vanity/Sconce Dual Mount        | _                       |
| Certification                   | ETL/CETL Certified      |
| Application                     | Damp                    |
| UPC                             | 685659139273            |
|                                 |                         |