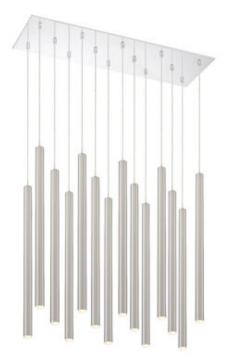

| Product Number                  | 917MP24-BN-LED-14LCH     |
|---------------------------------|--------------------------|
| Collection                      | Forest                   |
| Weight                          | 51.0 lbs                 |
| Length/Extension                | 32.25"                   |
| Width                           | 9.75"                    |
| Height                          | 24.0"                    |
| Frame Material                  | Steel                    |
| Frame Finish                    | Chrome                   |
| Shade Material                  | Steel                    |
| Shade Finish                    | Brushed Nickel           |
| Bulbs                           | 14 x 5W - LED-Integrated |
| Chain Length                    | _                        |
| Cord Length                     | 118"                     |
| Dimmable                        | Yes                      |
| LED Source Lumen                | 6300                     |
| LED Delivered Lumen             | 3360                     |
| LED Color Temperature           | 3000K                    |
| LED Color Rendering Index (CRI) | CRI>80                   |
| Vanity/Sconce Dual Mount        | _                        |
| Certification                   | ETL/CETL Certified       |
| Application                     | Damp                     |
| UPC                             | 685659139327             |
|                                 |                          |