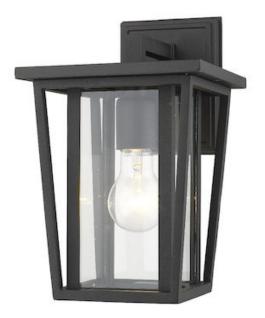

| Product Number<br>Collection<br>Weight | 571S-BK<br>Seoul<br>5.0 lbs |
|----------------------------------------|-----------------------------|
| Length/Extension                       | 8.25"                       |
| Width                                  | 7.25"                       |
| Height                                 | 11.5"                       |
| Frame Material                         | Aluminium                   |
| Frame Finish                           | Black                       |
| Shade Material                         | Glass                       |
| Shade Finish                           | Clear                       |
| Bulbs                                  | 1 x 100W - Medium           |
| Chain Length                           | —                           |
| Cord Length                            | —                           |
| Dimmable                               | Yes                         |
| LED Source Lumen                       | —                           |
| LED Delivered Lumen                    | _                           |
| LED Color Temperature                  | —                           |
| LED Color Rendering Index (CRI)        | —                           |
| Vanity/Sconce Dual Mount               | _                           |
| Certification                          | ETL/CETL Certified          |
| Application                            | Wet                         |
| UPC                                    | 685659132779                |
|                                        |                             |