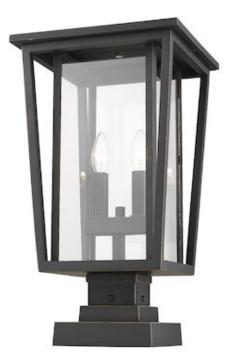

| Product Number                  | 571PHBS-SQPM-ORB     |
|---------------------------------|----------------------|
| Collection                      | Seoul                |
| Weight                          | 13.5 lbs             |
| Length/Extension                | —                    |
| Width                           | 11.25"               |
| Height                          | 20.75"               |
| Frame Material                  | Aluminium            |
| Frame Finish                    | Oil Rubbed Bronze    |
| Shade Material                  | Glass                |
| Shade Finish                    | Clear                |
| Bulbs                           | 2 x 60W - Candelabra |
| Chain Length                    | _                    |
| Cord Length                     | _                    |
| Dimmable                        | Yes                  |
| LED Source Lumen                | _                    |
| LED Delivered Lumen             | _                    |
| LED Color Temperature           | _                    |
| LED Color Rendering Index (CRI) | _                    |
| Vanity/Sconce Dual Mount        | —                    |
| Certification                   | ETL/CETL Certified   |
| Application                     | Wet                  |
| UPC                             | 685659135176         |
|                                 |                      |