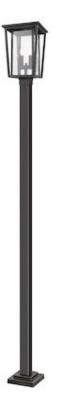

| Product Number                  | 571PHBS-536P-ORB     |
|---------------------------------|----------------------|
| Collection                      | Seoul                |
| Weight                          | 22.25 lbs            |
| Length/Extension                | —                    |
| Width                           | 11.25"               |
| Height                          | 113.25"              |
| Frame Material                  | Aluminium            |
| Frame Finish                    | Oil Rubbed Bronze    |
| Shade Material                  | Glass                |
| Shade Finish                    | Clear                |
| Bulbs                           | 2 x 60W - Candelabra |
| Chain Length                    | —                    |
| Cord Length                     | —                    |
| Dimmable                        | Yes                  |
| LED Source Lumen                | —                    |
| LED Delivered Lumen             | —                    |
| LED Color Temperature           | —                    |
| LED Color Rendering Index (CRI) | —                    |
| Vanity/Sconce Dual Mount        | —                    |
| Certification                   | ETL/CETL Certified   |
| Application                     | Wet                  |
| UPC                             | 685659135169         |
|                                 |                      |