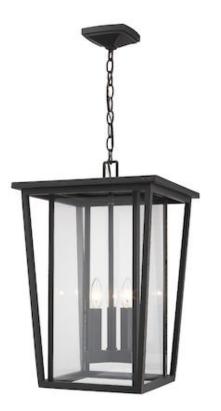

| Product Number                  | 571CHXL-ORB          |
|---------------------------------|----------------------|
| Collection                      | Seoul                |
| Weight                          | 20.0 lbs             |
| Length/Extension                | 14.0"                |
| Width                           | 14.0"                |
| Height                          | 21.25"               |
| Frame Material                  | Aluminium            |
| Frame Finish                    | Oil Rubbed Bronze    |
| Shade Material                  | Glass                |
| Shade Finish                    | Clear                |
| Bulbs                           | 3 x 60W - Candelabra |
| Chain Length                    | 72"                  |
| Cord Length                     | 110"                 |
| Dimmable                        | Yes                  |
| LED Source Lumen                | —                    |
| LED Delivered Lumen             | —                    |
| LED Color Temperature           | —                    |
| LED Color Rendering Index (CRI) | —                    |
| Vanity/Sconce Dual Mount        | —                    |
| Certification                   | ETL/CETL Certified   |
| Application                     | Damp                 |
| UPC                             | 685659132960         |
|                                 |                      |