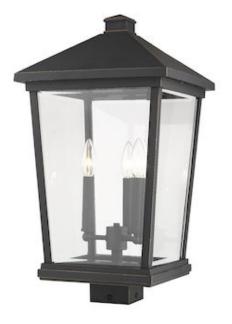

| Product Number<br>Collection    | 568PHXLS-ORB<br>Beacon |
|---------------------------------|------------------------|
| Weight                          | 15.0 lbs               |
| Length/Extension                | 12.0"                  |
| Width                           | 12.0"                  |
| Height                          | 22.25"                 |
| Frame Material                  | Aluminium              |
| Frame Finish                    | Oil Rubbed Bronze      |
| Shade Material                  | Glass                  |
| Shade Finish                    | Clear Beveled          |
| Bulbs                           | 3 x 60W - Candelabra   |
| Chain Length                    |                        |
| Cord Length                     | —                      |
| Dimmable                        | Yes                    |
| LED Source Lumen                | —                      |
| LED Delivered Lumen             | —                      |
| LED Color Temperature           | —                      |
| LED Color Rendering Index (CRI) | —                      |
| Vanity/Sconce Dual Mount        | —                      |
| Certification                   | ETL/CETL Certified     |
| Application                     | Wet                    |
| UPC                             | 685659132571           |