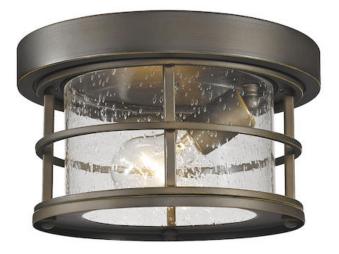

🖉 Z-Líte

| Product Number<br>Collection<br>Weight<br>Length/Extension<br>Width | 555F-ORB<br>Exterior Additions<br>3.76 lbs<br>-<br>10.0" |
|---------------------------------------------------------------------|----------------------------------------------------------|
| Height                                                              | 5.88"                                                    |
| Frame Material                                                      | Aluminum                                                 |
| Frame Finish                                                        | Oil Rubbed Bronze                                        |
| Shade Material                                                      | Glass                                                    |
| Shade Finish                                                        | Clear Seedy                                              |
| Bulbs                                                               | 1 x 100W - Medium                                        |
| Chain Length                                                        | —                                                        |
| Cord Length                                                         | —                                                        |
| Dimmable                                                            | Yes                                                      |
| LED Source Lumen                                                    | —                                                        |
| LED Delivered Lumen                                                 | —                                                        |
| LED Color Temperature                                               | —                                                        |
| LED Color Rendering Index (CRI)                                     | —                                                        |
| Vanity/Sconce Dual Mount                                            | —                                                        |
| Certification                                                       | CUL/cETLu                                                |
| Application                                                         | Damp                                                     |
| UPC                                                                 | 685659065343                                             |