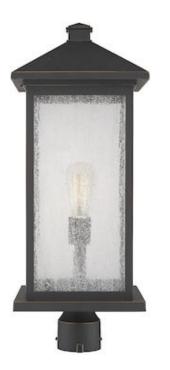

| Product Number                  | 531PHBXLR-ORB      |
|---------------------------------|--------------------|
| Collection                      | Portland           |
| Weight                          | 12.0 lbs           |
| Length/Extension                | 9.5"               |
| Width                           | 9.5"               |
| Height                          | 24.0"              |
| Frame Material                  | Aluminum           |
| Frame Finish                    | Oil Rubbed Bronze  |
| Shade Material                  | Glass              |
| Shade Finish                    | Clear Seedy        |
| Bulbs                           | 1 x 100W - Medium  |
| Chain Length                    | —                  |
| Cord Length                     | —                  |
| Dimmable                        | Yes                |
| LED Source Lumen                | —                  |
| LED Delivered Lumen             | —                  |
| LED Color Temperature           | —                  |
| LED Color Rendering Index (CRI) | —                  |
| Vanity/Sconce Dual Mount        | —                  |
| Certification                   | ETL/CETL Certified |
| Application                     | Wet                |
| UPC                             | 685659137729       |
|                                 |                    |