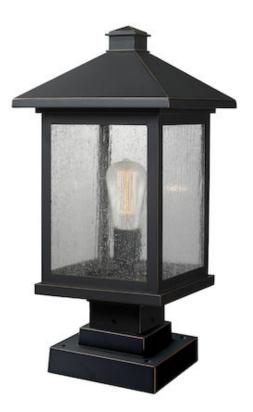

| Product Number<br>Collection<br>Weight<br>Length/Extension | 531PHBS-SQPM-ORB<br>Portland<br>5.94 lbs<br>— |
|------------------------------------------------------------|-----------------------------------------------|
| Width                                                      | 9.5"                                          |
| Height                                                     | 19.5"                                         |
| Frame Material                                             | Aluminum                                      |
| Frame Finish                                               | Oil Rubbed Bronze                             |
| Shade Material                                             | Glass                                         |
| Shade Finish                                               | Clear Seedy                                   |
| Bulbs                                                      | 1 x 100W - Medium                             |
| Chain Length                                               | —                                             |
| Cord Length                                                | —                                             |
| Dimmable                                                   | Yes                                           |
| LED Source Lumen                                           | —                                             |
| LED Delivered Lumen                                        | —                                             |
| LED Color Temperature                                      | —                                             |
| LED Color Rendering Index (CRI)                            | —                                             |
| Vanity/Sconce Dual Mount                                   | —                                             |
| Certification                                              | CUL/cETLu                                     |
| Application                                                | Wet                                           |
| UPC                                                        | 685659047561                                  |