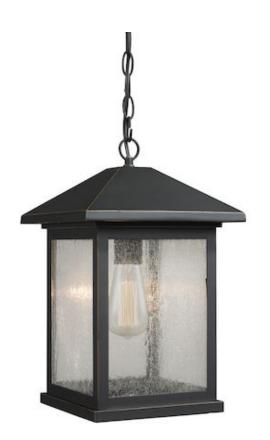

| Product Number                  | 531CHB-ORB        |
|---------------------------------|-------------------|
| Collection                      | Portland          |
| Weight                          | 5.91 lbs          |
| Length/Extension                | —                 |
| Width                           | 9.5"              |
| Height                          | 15.25"            |
| Frame Material                  | Aluminum          |
| Frame Finish                    | Oil Rubbed Bronze |
| Shade Material                  | Glass             |
| Shade Finish                    | Clear Seedy       |
| Bulbs                           | 1 x 100W - Medium |
| Chain Length                    | 72"               |
| Cord Length                     | 110"              |
| Dimmable                        | Yes               |
| LED Source Lumen                | —                 |
| LED Delivered Lumen             | _                 |
| LED Color Temperature           | _                 |
| LED Color Rendering Index (CRI) | _                 |
| Vanity/Sconce Dual Mount        | _                 |
| Certification                   | CUL/cETLu         |
| Application                     | Wet               |
| UPC                             | 685659037623      |