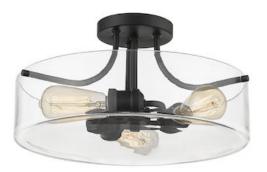

| Product Number                  | 471SF-MB           |
|---------------------------------|--------------------|
| Collection                      | Delaney            |
| Weight                          | 5.0 lbs            |
| Length/Extension                | _                  |
| Width                           | 15.0"              |
| Height                          | 9.25"              |
| Frame Material                  | Steel              |
| Frame Finish                    | Matte Black        |
| Shade Material                  | Glass              |
| Shade Finish                    | Clear              |
| Bulbs                           | 3 x 60W - Medium   |
| Chain Length                    | _                  |
| Cord Length                     | _                  |
| Dimmable                        | Yes                |
| LED Source Lumen                | _                  |
| LED Delivered Lumen             | _                  |
| LED Color Temperature           | _                  |
| LED Color Rendering Index (CRI) | _                  |
| Vanity/Sconce Dual Mount        | _                  |
| Certification                   | ETL/CETL Certified |
| Application                     | Damp               |
| UPC                             | 685659137262       |
|                                 |                    |