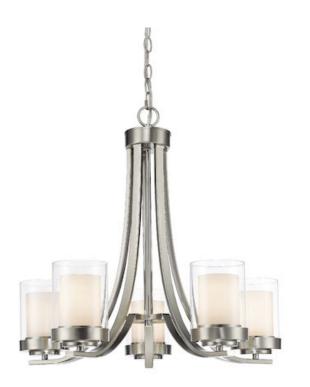

| Product Number<br>Collection<br>Weight<br>Length/Extension<br>Width<br>Height<br>Frame Material<br>Frame Finish<br>Shade Material<br>Shade Finish | 426-5-BN<br>Willow<br>17.16 lbs<br>—<br>25.25"<br>22.25"<br>Steel<br>Brushed Nickel<br>Glass<br>Clear Outside; Matte Opal Ins |
|---------------------------------------------------------------------------------------------------------------------------------------------------|-------------------------------------------------------------------------------------------------------------------------------|
| •                                                                                                                                                 | _                                                                                                                             |
| •                                                                                                                                                 | 25.25"                                                                                                                        |
| Height                                                                                                                                            | 22.25"                                                                                                                        |
| Frame Material                                                                                                                                    | Steel                                                                                                                         |
| Frame Finish                                                                                                                                      | Brushed Nickel                                                                                                                |
| Shade Material                                                                                                                                    | Glass                                                                                                                         |
| Shade Finish                                                                                                                                      | Clear Outside; Matte Opal Ins                                                                                                 |
| Bulbs                                                                                                                                             | 5 x 100W - Medium                                                                                                             |
| Chain Length                                                                                                                                      | 72"                                                                                                                           |
| Cord Length                                                                                                                                       | 110"                                                                                                                          |
| Dimmable                                                                                                                                          | Yes                                                                                                                           |
| LED Source Lumen                                                                                                                                  | _                                                                                                                             |
| LED Delivered Lumen                                                                                                                               | _                                                                                                                             |
| LED Color Temperature                                                                                                                             | —                                                                                                                             |
| LED Color Rendering Index (CRI)                                                                                                                   | —                                                                                                                             |
| Vanity/Sconce Dual Mount                                                                                                                          | —                                                                                                                             |
| Certification                                                                                                                                     | CUL/cETLu                                                                                                                     |
| Application                                                                                                                                       | Dry                                                                                                                           |
| UPC                                                                                                                                               | 685659039672                                                                                                                  |