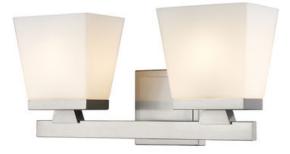

| Product Number                  | 1937-2V-BN       |
|---------------------------------|------------------|
| Collection                      | Astor            |
| Weight                          | 5.0 lbs          |
| Length/Extension                | 5.75"            |
| Width                           | 16.0"            |
| Height                          | 7.75"            |
| Frame Material                  | Steel            |
| Frame Finish                    | Brushed Nickel   |
| Shade Material                  | Glass            |
| Shade Finish                    | Etched Opal      |
| Bulbs                           | 2 x 60W - Medium |
| Chain Length                    | _                |
| Cord Length                     | _                |
| Fitter Measurement              |                  |
| Dimmable                        | Yes              |
| LED Source Lumen                | _                |
| LED Delivered Lumen             | —                |
| LED Color Temperature           | —                |
| LED Color Rendering Index (CRI) | _                |
| Vanity/Sconce Dual Mount        | Yes              |
| Certification                   | CUL/cETLu        |
| Application                     | Damp             |
| UPC                             | 685659173567     |
|                                 |                  |