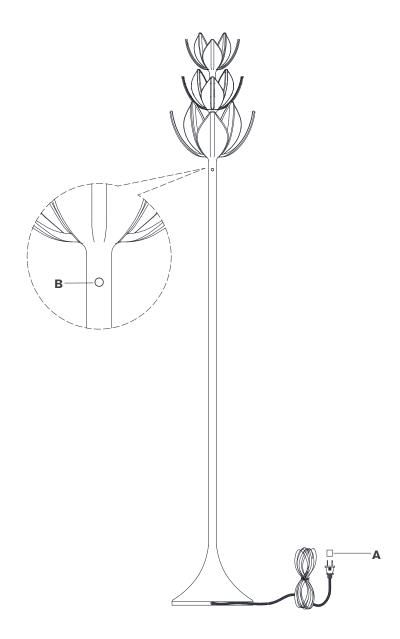

- 1. Carefully remove all parts from the box. Place on a clean, soft surface.
- 2. Remove protective cover (A) from plug.
- Plug into electrical outlet and test the fixture.
  Dimmer switch operation: Touch dimmer (B) to adjust between low, medium, high and off settings.