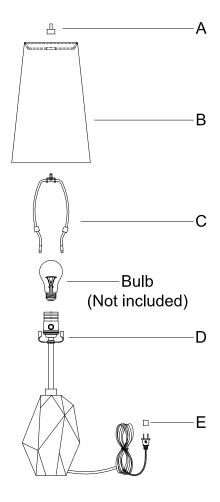

NOTE: CAREFULLY UNPACK EACH PIECE IN TOP LAYER OF PACKING PRIOR TO REMOVING, RETAIN ALL PACKING MATERIAL UNTIL INSPECTION AND INSTALLATION ARE FINAL.

- 1. Carefully remove all parts from the box.
- 2. Install harp (C) onto the saddle (D).
- 3. Place shade (B) to the harp (C) and secure with finial (A).
- 4. Insert bulb (not included) into the socket.
- 5. Remove protective plug cover (E) from the plug.
- 6. Plug into a proper electrical outlet and test the fixture.
- 7. Installation is complete.