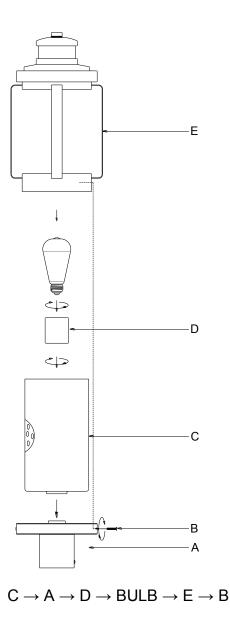

## ITEM NO.: 5-2954-185

- 1. Carefully unpack and identify all parts referring to illustration for parts identification.
- 2. Turn the power to the installation point OFF.
- 3. Carefully place the glass shade (C) to the socket assembly (A), securing with socket ring (D).
- 4. Referring to the installation instruction with the product for the wiring and installation.
- 5. Install proper bulbs (not provided) to the sockets referring to the marking and/or labels on the fixture for maximum wattage.
- 6. Carefully place steel frame (E) to the socket assembly (A), securing with screws (B).
- 7. Restore the power to the installation point ON.
- 8. Assembly is completely. Retain this sheet for future reference.
- 9. If you want to replace BULB, please first turn OFF the power, then unscrew the screws (B), remove the frame (E), then carefully replace bulb with hands.