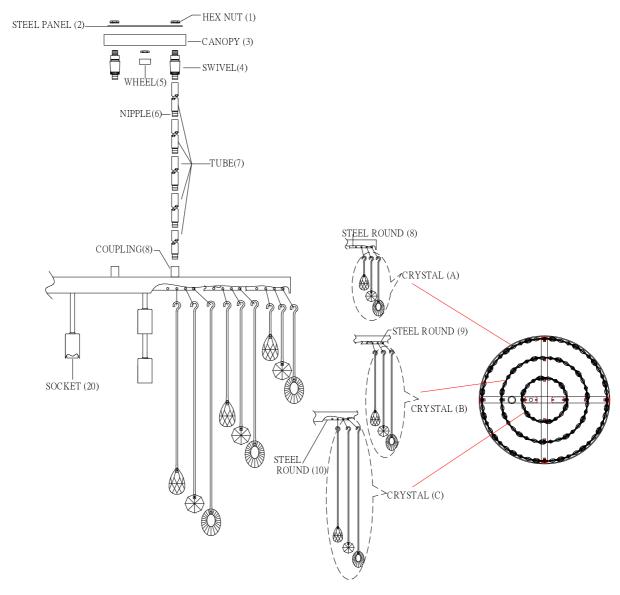

## INSTALLATION INSTRUCTIONS

- 1.Carefully remove the fixture out of the carton, and check that all parts are included referring to the above illustration. Make sure not to misplace any parts that are needed for the installation;
- 2.Assemble the tube (7) together using the nipple (6), then attach the bottom end of tube (7) onto the coupling (8) tightly, then secure the swivel (4) onto the tube (7).
- 3.Install the canopy (3) and steel panel (2) into the swivel (4), then secure them with the hex nut (1).
- 4.Install the crystal (A) into the steel round (8).
- 5.Install the crystal (B) into the steel round (9).
- 6.Install the crystal (C) into the steel round (10).
- 7. Fixture is ready for lamping and installation.