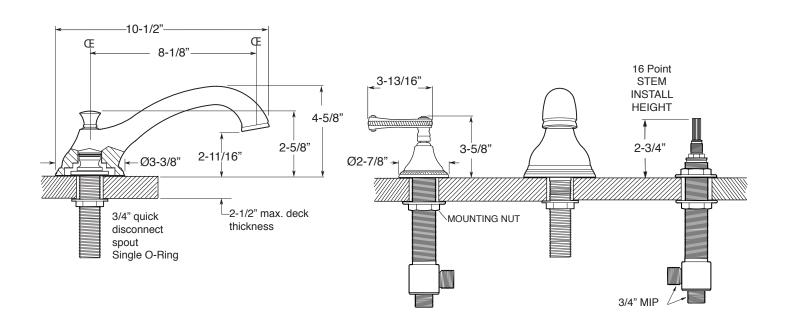

## Series 400

Charlotte Elite
Roman Tub Set with Deckmount
Handshower and Diverter
1.400593
(1.400593T - Trim only)

Spout and valves install through 1-1/4" diameter holes.
Plumber to provide 3/4" supply lines to valves

NOTE: 1/2" outlet for in-line vacuum breaker (18.15.055), and 60" chrome spiral hose (18.10.016) - INCLUDED

Note: Measurements are subject to change or cancellation. No responsibility is assumed for use of superseded or voided pages.