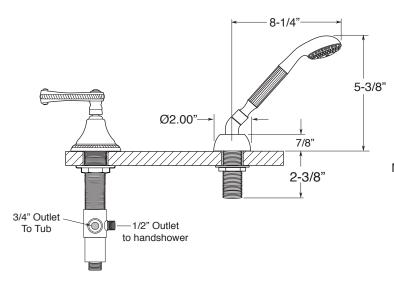

## Series 400

Charlotte Elite
Roman Tub Set with Deckmount
Handshower and Diverter
1.400593
(1.400593T - Trim only)

Spout and valves install through 1-1/4" diameter holes.
Plumber to provide 3/4" supply lines to valves

NOTE: 1/2" outlet for in-line vacuum breaker (18.15.055), and 60" chrome spiral hose (18.10.016) - INCLUDED

Note: Measurements are subject to change or cancellation. No responsibility is assumed for use of superseded or voided pages.