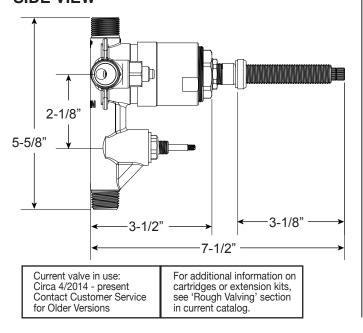

5-3/8" 3.00"

**FRONT VIEW** Note: Stem and all-thread tube will be sent with handle trim. SIDE VIEW

Note: Measurements are subject to change. No responsibility is assumed for use of superseded or voided pages.