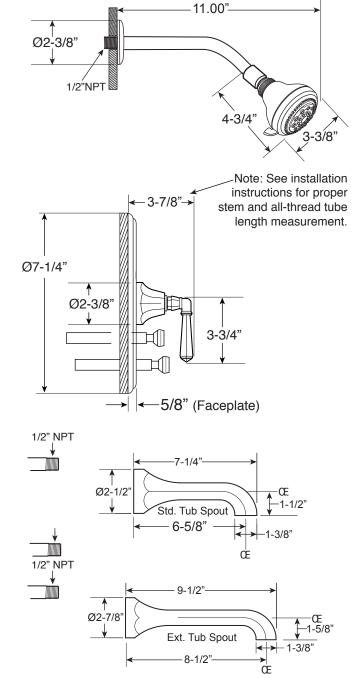

5-3/8" 3.00"

**FRONT VIEW** Note: Stem and all-thread tube will be sent with handle trim. SIDE VIEW

Note: Measurements are subject to change. No responsibility is assumed for use of superseded or voided pages.