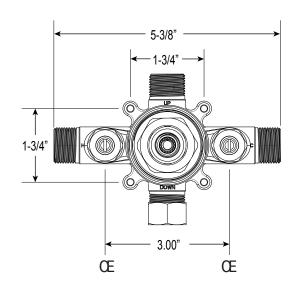

## FEATURES:

- Forged brass construction
- Valve cartridge 18.30.893
- · Adjustable hot limit safety stop
- Reversible cartridge
- 5.6 GPM @ 45 PSI
- · Includes showerhead, arm, and flange
- Certified to meet or exceed the following codes and standards: ASME A112.18.1/CSAB 125.1-2012

# Specifications

## Series 1900

Pressure Balance Shower Set

1.006064 (1.006064T - Trim Only)

**Harlow Handle** 

16 pt.



### FRONT VIEW

\*Note: Stem and all-thread tube will be sent with handle trim.

### SIDE VIEW



\* Current valve in use: Circa 4/2014 - present Contact Customer Service for Older Versions \*\* For additional information on cartridges or extension kits, see 'Rough Valving' section in current catalog.



Note: Measurements are subject to change. No responsibility is assumed for use of superseded or voided pages.