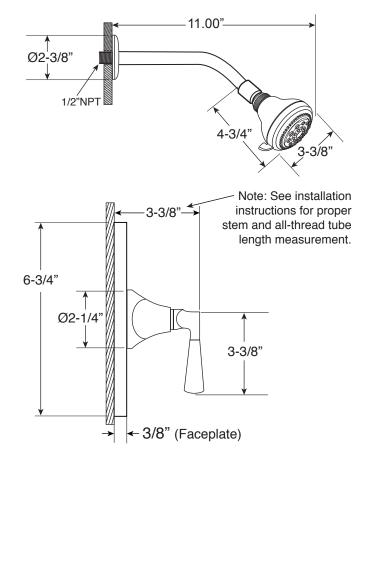

## Series 1900

Pressure Balance Shower Set

1.006064 (1.006064T - Trim Only)

**Harlow Handle** 

16 pt.