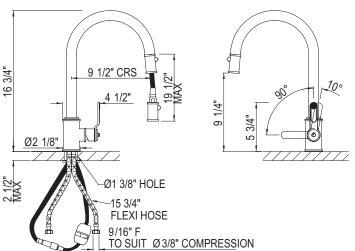

# **FEATURES**

- · Brass construction
- Metal lever only
- Dual-spray functionality with ability to toggle between stream and spray settings
- 2 1/2" max installation deck depth
- · Ceramic disc control cartridge
- 9 1/2" reach swivel C-spout
- 16 3/4" Height
- Retractable pull-down metal handspray
- Nylon hose
- · Quick Connect system for easy installation
- 1.75 GPM
- Handle rotation is only 1 1/8" from the center of the faucet to the backsplash
- Please allow 2" clearance from backsplash to center of faucet hole