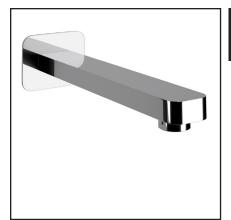

## QUARTILE WALL MOUNTED BATHTUB SPOUT

Modern Bath Quartile **CU24** 

## **FEATURES COLORS/FINISHES**

1"- 2 5/8"

- Brass construction
- 1/2" NPT inlet
- 6 GPM
- · Spout connection requires special rough fitting to be installed before the finished wall is complete. Spout connection and rough for wall valve are an integrated assembly. Do not set finish wall until the rough assembly is installed.
- Vertical connection for thermostatic valve
- Seperate rough only available. Order part# ZZ98442004.

2 3/4"

- Polished Chrome
- Polished Nickel
- Satin Nickel

WARRANTY

· Limited lifetime

G1/2" NPT 7 7/8"

8 3/4"