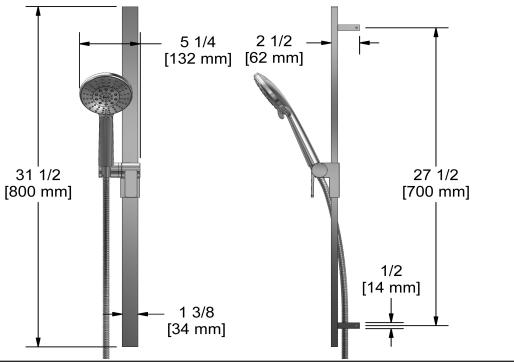

# Hand shower rail **4843**

UPC®

## Descriptions

- 4363, 3-jet hand shower with pause
- 150 cm (59") double interlock flexible hose, swivel and 2 check valves
- Scale-free
- Rectangular slide bar
- Easy-Glide left cursor
- Available colors
- C : Chrome