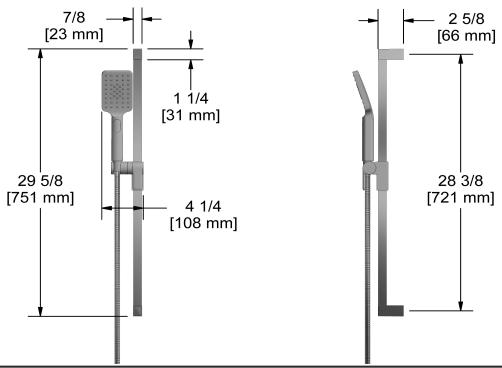

# **Descriptions**

- 4365, 2-jet hand shower
- Square slide bar
- 150 cm (59") double interlock flexible hose, swivel and 2 check valves
- · Scale-free
- Easy-Glide left cursor