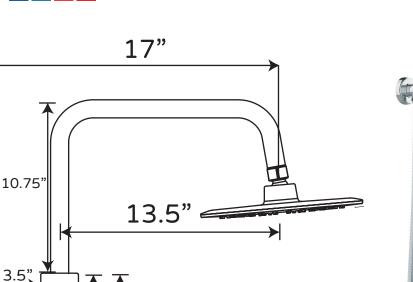

## AQUARIUS ShowerSpas Model # 1052-CH

297 Anna St. | Watsonville, CA 95076 Toll Free: 888.785.7320 www.PulseShowerSpas.com

Finished Wall Line

2.5"