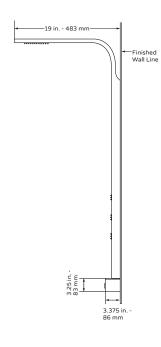

297 Anna St. | Watsonville, CA 95076 Toll Free: 888.785.7320 www.PulseShowerSpas.com

**Specification Sheet** 

- Finishes: Stainless Steel Brushed
- Fixtures: Chrome
- GPM: 2.5
- Connection: 1/2 NPT Brass Nipple

## **NOTES**

- Measure your actual product for rough-in details
- · Install this product according to the installation instructions
- Mixing valve not included