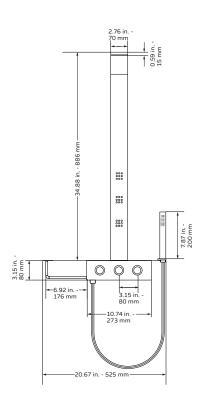

297 Anna St. | Watsonville, CA 95076 Toll Free: 888.785.7320 www.PulseShowerSpas.com

**Specification Sheet** 

- Finishes: Stainless Steel Brushed
- Fixtures: Chrome
- GPM: 2.5
- Connection: 1/2 NPT Brass Nipple

## **NOTES**

- Measure your actual product for rough-in details
- · Install this product according to the installation instructions
- Mixing valve not included