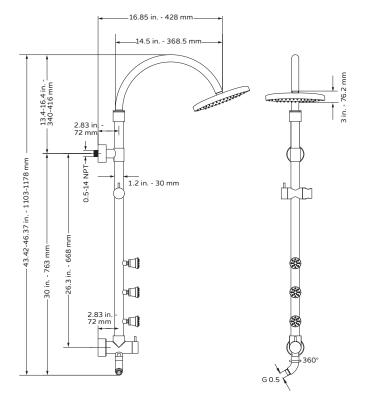

Riviera Shower System Model # 7001-BN & 7001-CH

**Specification Sheet** 

297 Anna St. | Watsonville, CA 95076 Toll Free: 888.785.7320 www.PulseShowerSpas.com

- Finishes: Brushed-Nickel or Chrome
- Fixtures: Brushed-Nickel or Chrome
- GPM: 2.5
- Connection: 1/2 NPT Brass Nipple

## PRODUCT FEATURES

- Surface mounted & pre-plumbed
- 180° horizontal pivoting shower arm
- 8 inch rain showerhead
- 5-function handshower
- Convinient lower diverter
- 3 body sprays

## **NOTES**

- Measure your actual product for rough-in details
- · Install this product according to the installation instructions
- · Drill-less installation
- Mixing valve not included