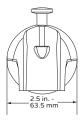

# Bathtub Spout w/ Diverter

Model # 3010-TS-BN, 3010-TS-CH & 3010-TS-ORB

**Specification Sheet** 

297 Anna St. | Watsonville, CA 95076 Toll Free: 888.785.7320 www.PulseShowerSpas.com

- Finishes: Brushed-Nickel, Chrome, and Oil-Rubbed Bronze
- Fixtures: Brushed-Nickel, Chrome, and Oil-Rubbed Bronze
- Connection: NPT Female Connection