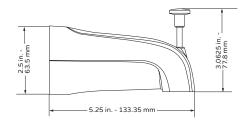

# Bathtub Spout w/ Diverter

Model # 3010-TS-BN, 3010-TS-CH & 3010-TS-ORB

**Specification Sheet** 

297 Anna St. | Watsonville, CA 95076 Toll Free: 888.785.7320 www.PulseShowerSpas.com

- Finishes: Brushed-Nickel, Chrome, and Oil-Rubbed Bronze
- Fixtures: Brushed-Nickel, Chrome, and Oil-Rubbed Bronze
- Connection: NPT Female Connection