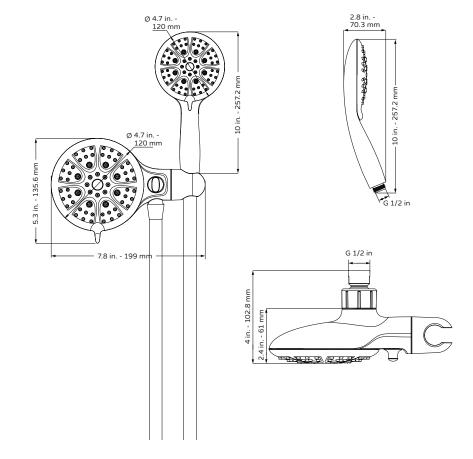

#### **TECHNICAL INFORMATION**

- Finishes: Brushed Nickel or Chrome
- Fixtures: Brushed Nickel or Chrome
- GPM: 2.5
- Connection: 1/2" NPSM

#### PRODUCT FEATURES

- Surface mounted and pre-plumbed
- 5-function showerhead
- 5-function handshower
- · Water saving trickle control
- Drill-less installation

## **NOTES**

- Measure your actual product for rough-in details
- · Install this product according to the installation instructions
- Mixing valve not included