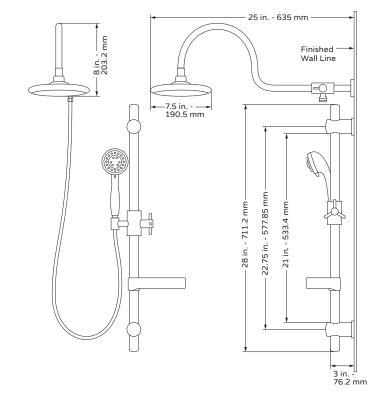

## AquaRain Shower System Model # 1019-BN & 1019-CH

**Specification Sheet** 

297 Anna St. | Watsonville, CA 95076 831.724.7300 www.PulseShowerSpas.com

- Finishes: Brushed-Nickel or Chrome
- Fixtures: Brushed-Nickel or Chrome
- GPM: 2.5
- Connection: 1/2" NPSM

## PRODUCT FEATURES

- Surface mounted & pre-plumbed
- Rub tips clean with Spray Straight™ technology
- Slide bar adjusts height of handshower and soap dish
- 8 inch rain showerhead
- 5-function handshower

## **NOTES**

- Measure your actual product for rough-in details
- · Install this product according to the installation instructions
- · Mixing valve not included