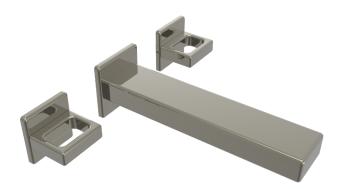

# Wall Lavatory Set with Ring Handles

290-13

# **TECHNICAL DETAILS**

ADA Compliance: No Drain Assembly Material: Brass Drain Style: Grid Drain Fitting Hole Diameter: 1 1/8" Number of Holes: Three Hole Number of Handles: Two Handle Turn Angle: Quarter Turn Spout Reach: 8 13/16" Installation Type: Wall Mounted

## **PRODUCT FEATURES**

- Style: Contemporary
- Collection: Mix
- Temperature Controlled By Handles
- Ring Handles