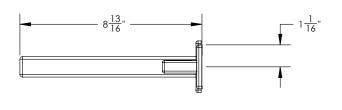

# **TECHNICAL DETAILS**

ADA Compliance: No Drain Assembly Material: Brass Drain Style: Grid Drain Fitting Hole Diameter: 1 1/8" Number of Holes: Three Hole Number of Handles: Two Handle Turn Angle: Quarter Turn Spout Reach: 8 13/16" Installation Type: Wall Mounted