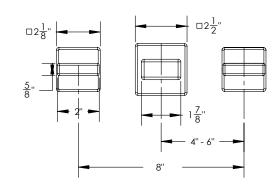

# **TECHNICAL DETAILS**

ADA Compliance: No Drain Assembly Material: Brass Drain Style: Grid Drain Fitting Hole Diameter: 1 1/8" Number of Holes: Three Hole Number of Handles: Two Handle Turn Angle: Quarter Turn Spout Reach: 8 13/16" Installation Type: Wall Mounted