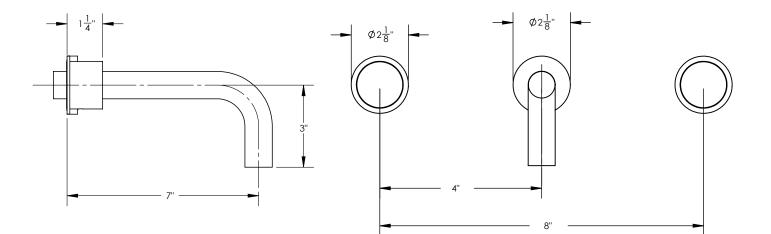

## **TECHNICAL DETAILS**

ADA Compliance: No Drain Assembly Material: Brass Drain Style: Grid Drain Fitting Hole Diameter: 1 1/8" Number of Holes: Three Hole Number of Handles: Two Handle Turn Angle: Quarter Turn Spout Reach: 7" Installation Type: Wall Mounted Primary Material: Brass Valve Material: Ceramic Flow Restriction: 1.2 gpm Water Pressure Maximum: 85 PSI Water Pressure Minimum: 20 PSI