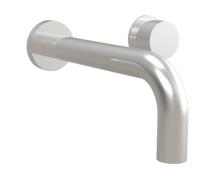

### Wall Lavatory Set with Smooth Handles

230-12

#### **PRODUCT FEATURES**

- Style: Contemporary
- Collection: Basic II
- Temperature Controlled By Handles
- Smooth Handles