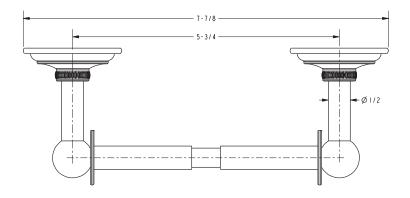

Newport Brass catalog for additional color/finish options.

| Specified Model |                      |                               |
|-----------------|----------------------|-------------------------------|
| Model           | Description          | Colors   Finishes             |
| 1600-1500       | Toilet Tissue Holder | □ 10B □ 15 □ 15S □ 26 □ Other |

## Product Specification Add "Color / Finish" suffix to Model number, below.

The Toilet Tissue Holder shall be made of solid brass construction and incorporate a double-post design utilizing a non-separating, spring-loaded roller. Toilet Tissue Holder shall complement Newport Brass Miro product series. Toilet Tissue Holder shall be Newport Brass Model 1600-1500/\_\_\_\_.

# 1600-1500

## **PRODUCT DIMENSIONS** (Units are in inches)