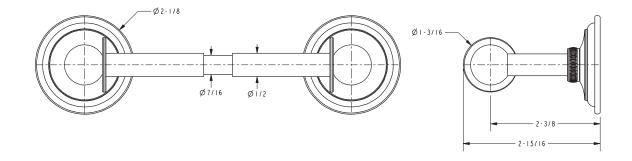

ewport Brass catalog for additional color/finish options.

| Specified Model |                      |                               |
|-----------------|----------------------|-------------------------------|
| Model           | Description          | Colors   Finishes             |
| 1600-1500       | Toilet Tissue Holder | □ 10B □ 15 □ 15S □ 26 □ Other |

## Product Specification Add "Color / Finish" suffix to Model number, below.

The Toilet Tissue Holder shall be made of solid brass construction and incorporate a double-post design utilizing a non-separating, spring-loaded roller. Toilet Tissue Holder shall complement Newport Brass Miro product series. Toilet Tissue Holder shall be Newport Brass Model 1600-1500/\_\_\_\_.

# 1600-1500

## **PRODUCT DIMENSIONS** (Units are in inches)