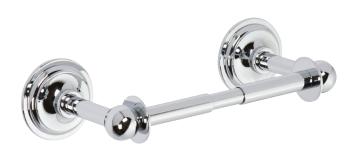

#### **Features**

- Solid brass construction
- Double-post design with spring-loaded, non-separating roller
- Complements Miro product series

Toilet Tissue Holder **1600-1500** 

## Product Specification Add "Color / Finish" suffix to Model number, below.

The Toilet Tissue Holder shall be made of solid brass construction and incorporate a double-post design utilizing a non-separating, spring-loaded roller. Toilet Tissue Holder shall complement Newport Brass Miro product series. Toilet Tissue Holder shall be Newport Brass Model 1600-1500/\_\_\_\_.