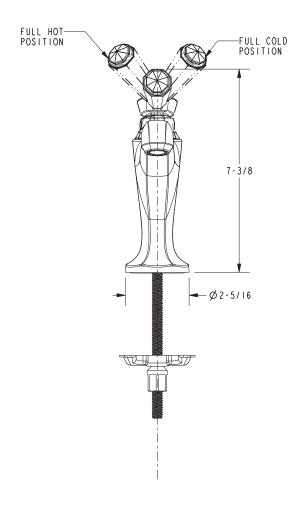

atory Faucet | ☐ 10B ☐ 15 ☐ 15S ☐ 26 ☐ Other |

### Product Specification Add "Color / Finish" suffix to Model number, below.

The Single Handle Lavatory Faucet shall be made of solid brass construction. Faucet shall feature a forged brass body with top-mounted Euro-motion ceramic disc 35 mm valve cartridge. Faucet shall have a 1.2 gallons (4.5 liters) per minute maximum flow rate. Product shall accommodate single hole configurations. Product shall incorporate a 4-5/16" (11.0 cm) spout height at outlet and a 5-9/16" (14.1cm) spout reach (c-c). Faucet shall include a Push pop-up drain with tailpiece and incorporate ADA compliant traditional crystal lever handle. Single Handle Lavatory Faucet shall be Newport Brass Model 1233/\_

# **1233**

### **PRODUCT DIMENSIONS** (Units are in inches)