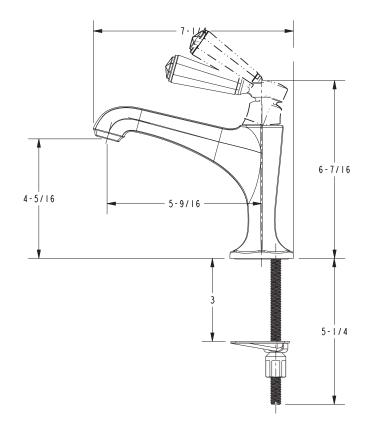

**Features** 

Solid brass construction

- 4-5/16" (11.0 cm) spout height at outlet
- 5-9/16" (14.1 cm) spout reach (c-c)
- For single hole configurations
- 1.2 gallons (4.5 liters) per minute maximum flow rate

### **PRODUCT DIMENSIONS** (Units are in inches)