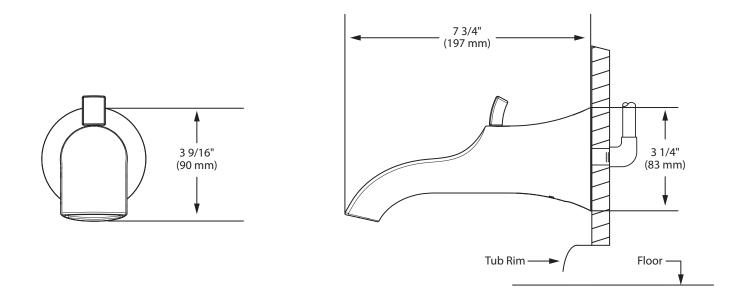

# MOEN®

## Specifications

#### DESCRIPTION

- Metal construction with various finishes identified by suffix
- Designed to be installed on a 1/2" pipe slip fit-CC connection **STANDARDS**
- Third party certified to meet ASME A112.18.1/CSA B125.1 and all applicable requirements referenced therein

#### WARRANTY

- Lifetime limited warranty against leaks, drips and finish defects to the original homeowner
- 10 year limited warranty when used in a multifamily installation
- 5 year limited warranty when used in a commercial installation
- Visit www.moen.com/support for complete details and limitations



DOUX<sup>m</sup> Diverter Tub Spout 1/2" Slip Fit

Models: S3835 series



### CRITICAL DIMENSIONS

SPC15560 50000355933