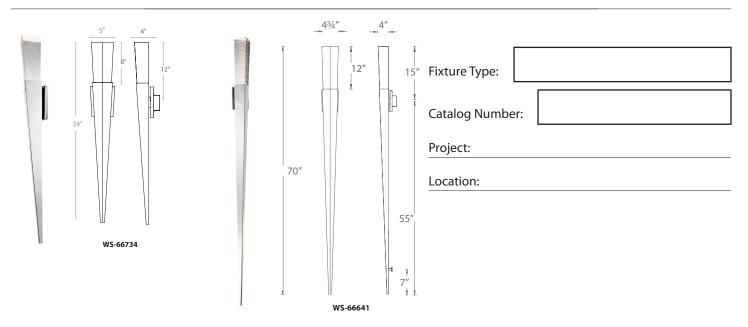

#### **ORDER NUMBER**

| Model                | Height     | Wattage    | Voltage   | LED<br>Lumens | Delivered<br>Lumens | Finish             |
|----------------------|------------|------------|-----------|---------------|---------------------|--------------------|
| WS-66734<br>WS-66641 | 34"<br>70" | 30W<br>42W | 120V-277V | 2345<br>2585  | 1607<br>1575        | PN Polished Nickel |