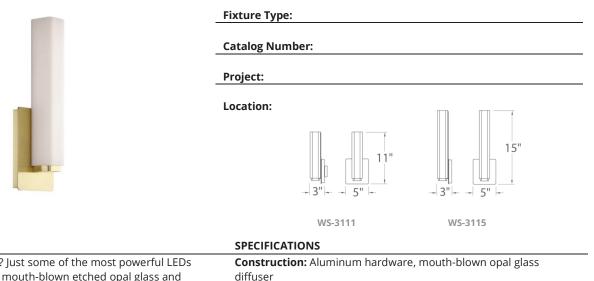

# **VOGUE** Bath & Interior Sconces *WS-3111 / WS-3115*

## **ORDER NUMBER**

| Model   |     | Wattage | Voltage | LED Lumens | Delivered Lumens | Finish |                |  |
|---------|-----|---------|---------|------------|------------------|--------|----------------|--|
|         |     |         |         |            |                  | BN     | Brushed Nickel |  |
| WS-3111 | 11″ | 17W     | 120V    | 1488       | 1093             | BR     | Satin Brass    |  |
| WS-3115 | 15″ | 20W     |         | 1673       | 1125             | BZ     | Bronze         |  |
|         |     |         |         |            |                  | сн     | Chrome         |  |