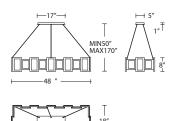

#### ORDER NUMBER

| Model    | Size | Watt | Voltage   | LED<br>Lumens | Delivered<br>Lumens | Finish |            |
|----------|------|------|-----------|---------------|---------------------|--------|------------|
| PD-66048 | 48"  | 45W  | 120V-277V | 1936          | 1097                | АВ     | Aged Brass |