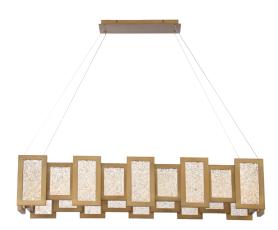

### PRODUCT DESCRIPTION

An elegant chandelier combining energy efficiency with lustrous metal finishes and gold encased art glass panes. Soft and even illumination from an innovative design only made possible with the latest in LED technology.

### **FEATURES**

- · Handmade from recycled glass
- · Molded gold and clear glass shards
- Dimming; ELV, 0-10V, TRIAC
- · Universal Driver (120V-277V) concealed within the canopy
- Thin power aircraft cables provide an ultra clean look for adjustable suspension height
- · Rated Life: 50,000 hours
- · Color Temp: 3000K
- CRI: 90