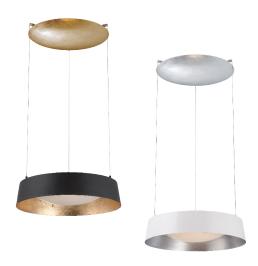

# **PRODUCT DESCRIPTION**

A modern medallion glows above from LEDs lighting upward from the pendant while concealed down lighting delivers perfect illumination on tabletops and surfaces below. Hand finished in Dark Bronze with Gold Leaf interior or White with Silver Leaf interior for an opulent textured appeal.

## **FEATURES**

- Transformer located in canopy
- Up & down lights
- ETL&cETL listed for Damp Locations
- Replaceable LED module
- Rated Life: 80,000 hours
- Color Temp: 3000K
- CRI: 90

Finish: Gold Leaf with Dark Bronze (GL) and Silver Leaf with White (SL)

Standards: ETL & cETL Damp Location listed