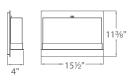

#### **ORDER NUMBER**

| Model    | Length | Wattage | Voltage        | LED<br>Lumens | Delivered<br>Lumens | Finish          |
|----------|--------|---------|----------------|---------------|---------------------|-----------------|
| WS-92616 | 16"    | 39W     | 120V-220V-277V | 1409          | 1226                | SN Satin Nickel |