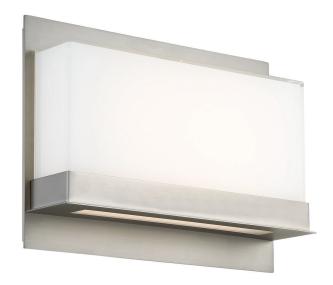

#### **PRODUCT DESCRIPTION**

Luminous box of ambient and functional down lighting encapsulating powerful energy efficient LEDs. A crisp, simple style.

### **FEATURES**

- ADA compliant, low profile design
- White mitered glass
- Up & down light
- ETL & cETL damp location listed
- Driver installs within the junction box
- Universal driver (120V-220V-277V)
- 50,000 hour rated life
- Color Temp: 3000K
- CRI: 90

#### **SPECIFICATIONS**

**Construction:** White mitered glass. **Light Source:** High output LED.

Finish: Satin Nickel (SN).

**Standards:** ETL & cETL damp location listed. ADA compliant.