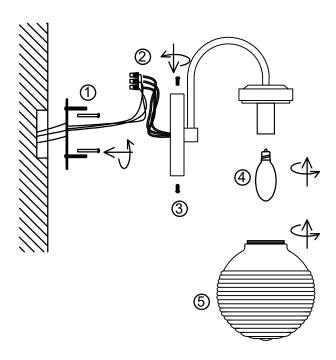

## **INSTALLATION INSTRUCTIONS:**

- · Ensure main supply is switched off.
- Fit mounting bracket onto mounting surface with screws (1).
- Connect wires (2) according to color (White to White, Black to Black). Connect all earth lug together onto the crossbar with green screw to tight.
- Fit lamp body onto mounting bracket with nuts (3).
- Install the lamps.
- Fit lamp shade onto lamp holder.
- · Reconnect power