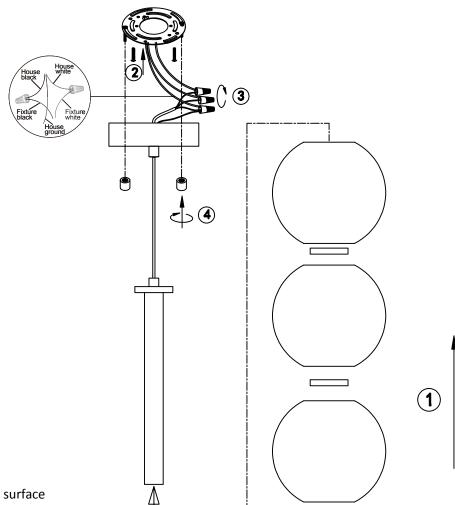

THIS LUMINAIRE MUST BE MOUNTED OR SUPPORTED IN A JUNCTION BOX CE LUMINAIRE DOIT ÊTRE MONTÉ OU SUPPORTÉ DANS UNE BOÎTE DE JONCTION

- 1 Ensure main supply is switched off.
- 2 Fit glass shade (1) onto lampholder.
- Fit mounting bracket onto mounting surface with self-tapping screws (2).
- Connect wires (3) according to colour (White to White, Black to Black). Connect all earth plug together onto the crossbar with green, screw to tight.
- **S** Fit ceiling plate onto mounting bracket with nuts (4).
- 6 Reconnect power.