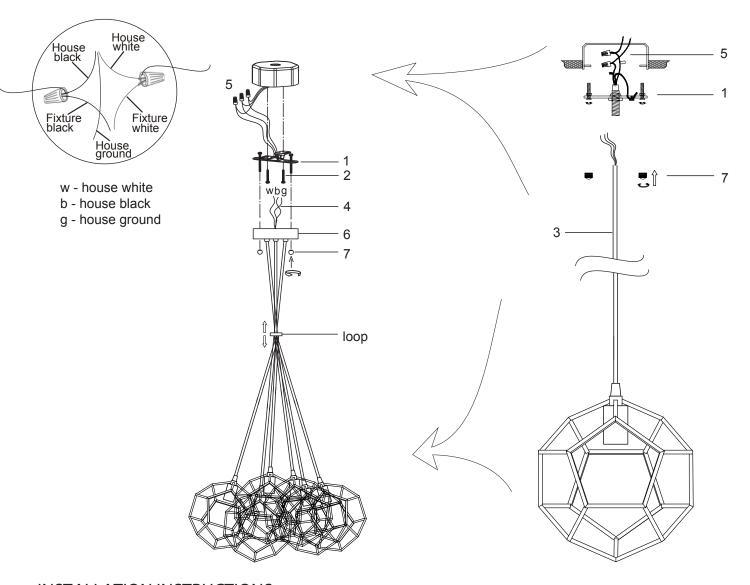

## **INSTALLATION INSTRUCTIONS:**

- Ensure main supply is switched off.
- Fix crossbar (1) onto outlet box with self-tapping screws (2).
- Insert 6 pedant cables(3) into loop and canopy.
- Connect wires(4) of the same colour (white to white, black to black, and ground to ground) from each pedant together and group it with 1 extra wire for the ceiling.
- Connect all earth lug(5) together onto the crossbar with green screw to tight.
- Fit ceiling plate (6) onto crossbar with nuts (7).
- Install the lamps firmly into lampholders.
- · Reconnect power.