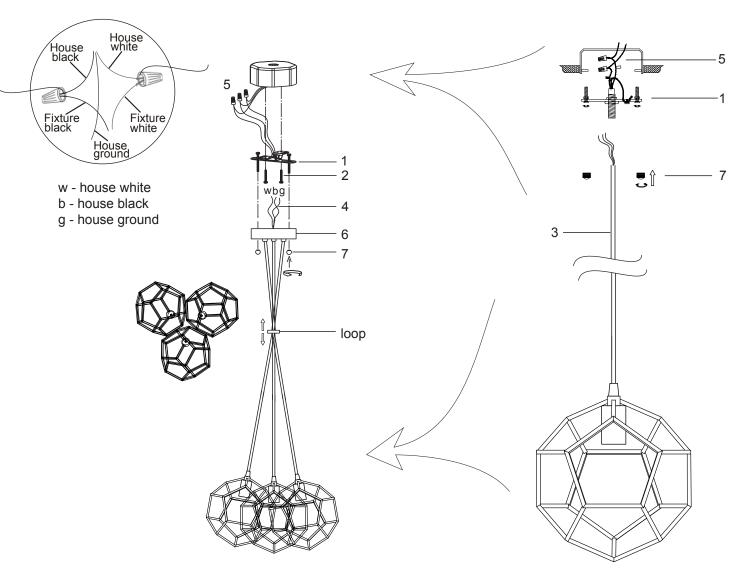

## **INSTALLATION INSTRUCTIONS:**

- Ensure main supply is switched off.
- Fix crossbar (1) onto outlet box with self-tapping screws (2).
- Insert 3 pedant cables(3) into loop and canopy.
- Connect wires(4) of the same colour (white to white, black to black, and ground to ground) from each pedant together and group it with 1 extra wire for the ceiling.
- Connect all earth lug(5) together onto the crossbar with green screw to tight.
- Fit ceiling plate (6) onto crossbar with nuts (7).
- Install the lamps firmly into lampholders.
- · Reconnect power.