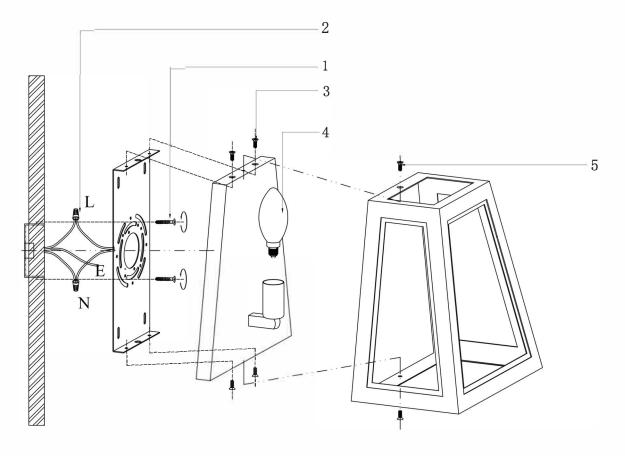

THIS LUMINAIRE MUST BE MOUNTED OR SUPPORTED IN A JUNCTION BOX CE LUMINAIRE DOIT ÊTRE MONTÉ OU SUPPORTÉ DANS UNE BOÎTE DE JONCTION

- · Ensure main supply is switched off
- Use M4 screws to fix the mounting bracket onto junction box (1)
- Connect wires according to colour (White to White, Black to Black). Connect all earth lug together onto the crossbar with green screw to tight (2)
- Use M4 screws to fix the canopy onto mounting bracket (3)
- Use M4 screws to attach the frame onto canopy (4)
- Install lamp (5)
- Reconnect power
- Lamping: E12 60W Max (bulb not included)