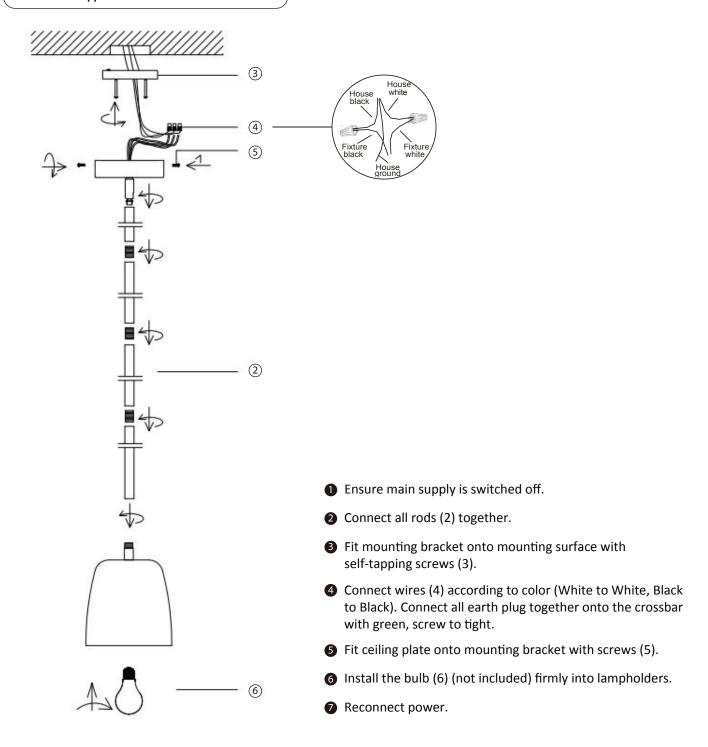

## START FROM HERE

- Make sure power is completely off at the fuse box.
- Have your fixture installed by a qualified licensed electrician
- Prepare everything in clear area.
- Wear gloves at all times during this installation.
- Read instructions carefully before you start assembly.
- Keep this instruction sheet for future reference.