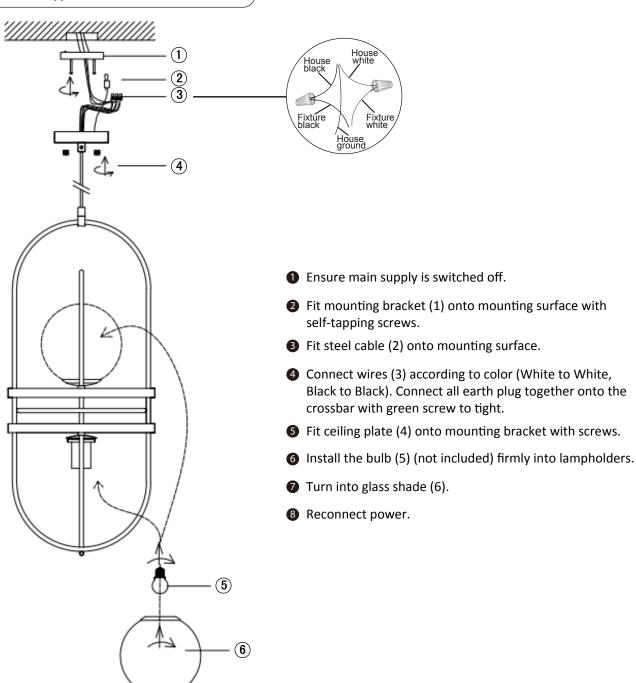

#### START FROM HERE

- Make sure power is completely off at the fuse box.
- Have your fixture installed by a qualified licensed electrician
- · Prepare everything in clear area.
- Wear gloves at all times during this installation.
- Read instructions carefully before you start assembly.
- Keep this instruction sheet for future reference.