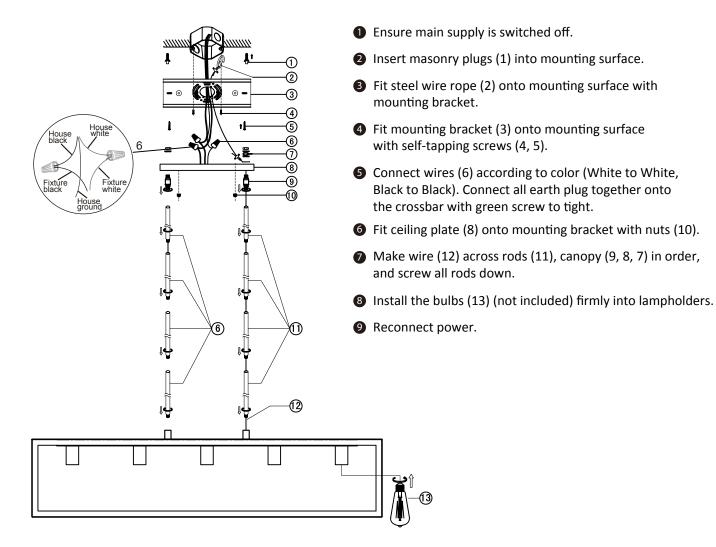

### START FROM HERE

- Make sure power is completely off at the fuse box.
- Have your fixture installed by a qualified licensed electrician
- · Prepare everything in clear area.
- Wear gloves at all times during this installation.
- Read instructions carefully before you start assembly.
- Keep this instruction sheet for future reference.
  Technical Support:1-844-628-8368

#### Please Note:

- · All Matteo Lighting fixtures come with pre-wired module(s).
- Unless instructed to do so, please do not touch any part of the module(s) as any unnecessary contact with the module could cause permanent damage.

THIS LUMINAIRE MUST BE MOUNTED OR SUPPORTED INDEPENDENTLY OF AN OUTLET BOX

CE LUMINAIRE NE DOIT PAS ETRE MONTE SUR UNE BOITE DE SORTIE NI SUPPORTE PAR UNE TELLE BOITE

## **WARNING:**

This fitting must be earthed.

Disconnect power and allow fitting to cool down before cleaning or changing the lamp.