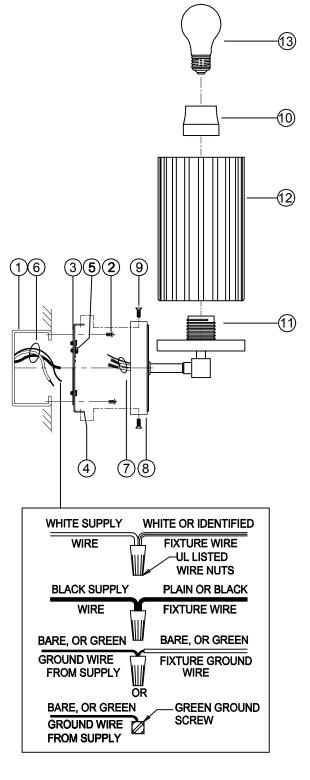

THIS LUMINAIRE MUST BE MOUNTED OR SUPPORTED INDEPENDENTLY OF AN OUTLET BOX

CE LUMINAIRE NE DOIT PAS ETRE MONTE SUR UNE BOITE DE SORTIE NI SUPPORTE PAR UNE TELLE BOITE

- 1 Ensure main supply is switched off.
- Lock the ground screw (5) and mounting strap (4) to the round mounting strap (3), have the mounting screw (2) through the round mounting strap (3) and screw into J-box (1) (not included).
- Connect wires (6, 7) using wires nuts, using the mounting screw (9) to lock the back plate (8) on the mounting strap.
- Put the glass (12) on the socket (11) and screw the socket cup (10) on the socket to fix the glass (12).
- S Install the bulb (13) (not included) on the socket (11).