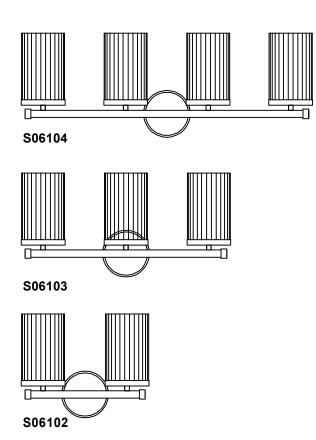

o not touch any part of the module(s) as any unnecessary contact with the module could cause permanent damage.

THIS LUMINAIRE MUST BE MOUNTED OR SUPPORTED INDEPENDENTLY OF AN OUTLET BOX

CE LUMINAIRE NE DOIT PAS ETRE MONTE SUR UNE BOITE DE SORTIE NI SUPPORTE PAR UNE TELLE BOITE

- 1 Ensure main supply is switched off.
- Lock the ground screw (5) and mounting strap (4) to the round mounting strap (3), have the mounting screw (2) through the round mounting strap (3) and screw into J-box (1) (not included).
- Connect wires (6, 7) using wires nuts, using the mounting screw (9) to lock the back plate (8) on the mounting strap.
- Put the glass (12) on the socket (11) and screw the socket cup (10) on the socket to fix the glass (12).
- S Install the bulb (13) (not included) on the socket (11).